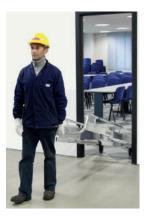

## APLUS

STEP LADDERS

A step ladder platform for business warehouse, step 8 cm wide and a large rise.

Step ladder for professional use made of ribbed aluminum which provides maximum strength, the steps are welded to the amounts that create a very solid and sturdy structure. It has a large working platform, a tray, tool holders, 8 cm deep steps and a handrail for convenient lifting and lowering operators. Includes guard rail and reinforcement bar, antiopening / accidental closure for maximum security. Equipped with wheels and arms to facilitate its displacement and its closure occupying only 33 cm in width in its closed storage. The ladder Aplus model complies with European safety standard EN 131.