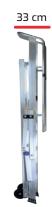

## APLUS

STEP LADDERS

A step ladder platform for business warehouse, step 8 cm wide and a large rise.

Step ladder for professional use made of ribbed aluminum which provides maximum strength, the steps are welded to the amounts that create a very solid and sturdy structure. It has a large working platform, a tray, tool holders, 8 cm deep steps and a handrail for convenient lifting and lowering operators. Includes guard rail and reinforcement bar, antiopening / accidental closure for maximum security. Equipped with wheels and arms to facilitate its displacement and its closure occupying only 33 cm in width in its closed storage. The ladder Aplus model complies with European safety standard EN 131.

## TECHNICAL

- Number of steps: 4 12;
- Distance between steps: 25 cm;
- · Depth steps: 8 cm;
- Closed width: 33 cm;
- Dimensions platform: 45x50 cm;
- Guard rails height: 80 cm;
- Wheels of 125 mm in diameter;
- Platform height: from 1,00 to 2,80 m;
- Total height of the ladder: from 1,80 to 3,60 m;
- · Capacity: 150 kg.