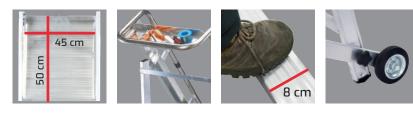

## TECHNICAL

- Number of steps: 4 12;
- Distance between steps: 25 cm;
- · Depth steps: 8 cm;
- Closed width: 33 cm;
- Dimensions platform: 45x50 cm;
- Guard rails height: 80 cm;
- Wheels of 125 mm in diameter;
- Platform height: from 1,00 to 2,80 m;
- Total height of the ladder: from 1,80 to 3,60 m;
- · Capacity: 150 kg.

## EQUIPMENT

- Rising railing;
- Steps non-slip;
- Non-slip rubber plates;
- Tool holder tray for up to 15 kg;
- · Reinforcements anti-flexion in larger steps;
- Use and maintenance manual;
- Certificate of conformity with standard EN 131;
- · Identification label;
- Security bar anti-opening/accidental closure, which also acts as handle for transport.