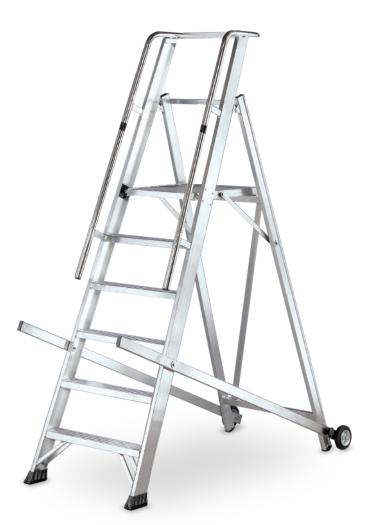

## APLUS

STEP LADDERS

A step ladder platform for business warehouse, step 8 cm wide and a large rise.

Step ladder for professional use made of ribbed aluminum which provides maximum strength, the steps are welded to the amounts that create a very solid and sturdy structure. It has a large working platform, a tray, tool holders, 8 cm deep steps and a handrail for convenient lifting and lowering operators. Includes guard rail and reinforcement bar, antiopening / accidental closure for maximum security. Equipped with wheels and arms to facilitate its displacement and its closure occupying only 33 cm in width in its closed storage. The ladder Aplus model complies with European safety standard EN 131.

## EQUIPMENT

- Rising railing;
- Steps non-slip;
- Non-slip rubber plates;
- Tool holder tray for up to 15 kg;
- · Reinforcements anti-flexion in larger steps;
- Use and maintenance manual;
- Certificate of conformity with standard EN 131;
- · Identification label;
- Security bar anti-opening/accidental closure, which also acts as handle for transport.